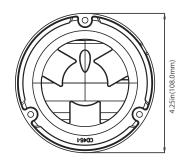

# AVC-ELN41AVT

### NDAA | CE | FC

4MP H.265 IR WATERPROOF TURRET NETWORK CAMERA

#### **OVERVIEW**

- · H.265 / H.264 / MJPEG coding
- · Max. Resolution: 4MP (2560 x 1440)
- · ICR auto switch, True Day/Night vision
- · 3D DNR, WDR, HLC, BLC, smart IR, etc.
- · IR Illumination up to 165ft
- · Built-in micro SD card slot with video and still image capture function (up to 256GB)
- · 1CH built-in MIC; 1CH Audio Input
- · DC12V / PoE power supply
- · IP67 Ingress Protection
- · Support Three Streams
- Support remote monitoring by smart phones & tablet PCs with iOS and Android OS
- · Intelligent Analytics
- · NDAA Compliant

#### **DIMENSIONS**

Unit: inch(mm)





# **OPTIONAL ACCESSORIES**







AVM-EWMT-W-TL1
WALL MOUNT





## **SPECIFICATIONS**

| CAMERA                                                     |                                                                                                             |                            |                        |                      |  |  |  |
|------------------------------------------------------------|-------------------------------------------------------------------------------------------------------------|----------------------------|------------------------|----------------------|--|--|--|
| Image Sensor                                               | 1/3" Progressive Scan CMOS                                                                                  |