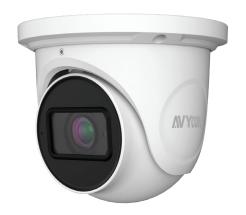

# AVC-ELN41AVT

### NDAA | CE | FC

4MP H.265 IR WATERPROOF TURRET NETWORK CAMERA

#### **OVERVIEW**

- · H.265 / H.264 / MJPEG coding
- · Max. Resolution: 4MP (2560 x 1440)
- · ICR auto switch, True Day/Night vision
- · 3D DNR, WDR, HLC, BLC, smart IR, etc.
- · IR Illumination up to 165ft
- · Built-in micro SD card slot with video and still image capture function (up to 256GB)
- · 1CH built-in MIC; 1CH Audio Input
- · DC12V / PoE power supply
- · IP67 Ingress Protection
- · Support Three Streams
- Support remote monitoring by smart phones & tablet PCs with iOS and Android OS
- · Intelligent Analytics
- · NDAA Compliant

#### **DIMENSIONS**

Unit: inch(mm)





# **OPTIONAL ACCESSORIES**







AVM-EWMT-W-TL1
WALL MOUNT





## **SPECIFICATIONS**

| CAMERA